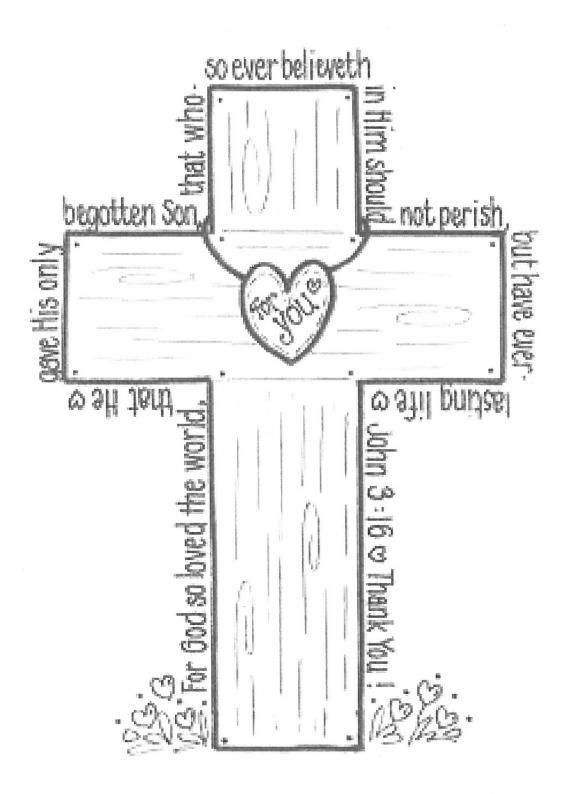

Listen and sing along to John 3:16

For God So Loved The World! And sing Jesus Loves ME

Follow the link for a fun way to help your child learn our verse for

today: <u>John 3:16</u> "For God so loved the world that He gave His one and only son that whoever believes in Him will not perish, but have eternal life."

### Oher ways you can keep your child engaged with today's lesson:

- Make a large chalk heart on your driveway or sidewalk and write: For God so loved\_\_\_\_\_\_. Let it be a
  message for everyone passing of the awesome love of God.
- Complete the Word Search Game(s)
- Color the picture(s) of John 3:16
- Color and cut out the book marks for John 3:16 and share them with someone that needs to hear about the love that Jesus has for them.
- For Prayer Time: Cut out hearts from paper and everyone stands on their heart. Take turns to THANK GOD for His LOVE. After each person is done giving their thanks say the words to JOHN 3:16!

# For God So Loved the World John 3:16 (NIV)

| ь і | _ |   |  |
|-----|---|---|--|
| IVI | - | m |  |
|     |   |   |  |

For God so loved the world that he gave his one and only Son, that whoever believes in him shall not perish but have eternal life. John 3:16 (NIV)